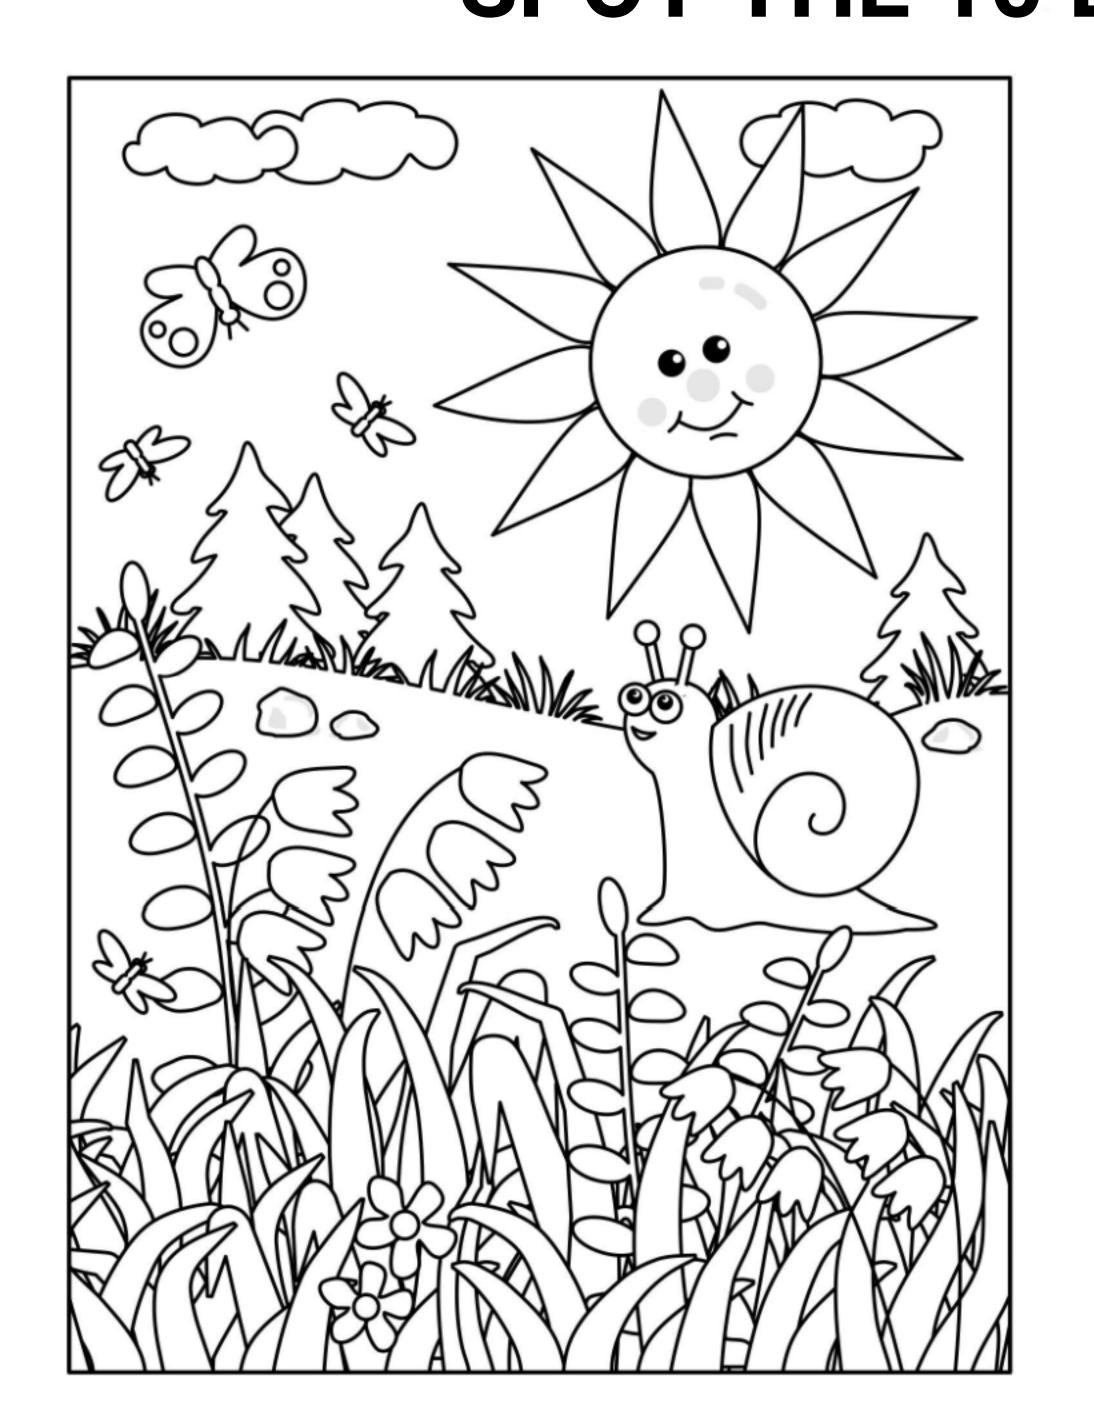

## SPOT THE 10 DIFFERENCES

MINIOR RANGES

ACTIVITY GUIDE

Complete activities around Settlers Park to become a Hartland Township Junior Ranger. Turn your booklet in to the Township Hall during open hours to receive a patch and certificate of completion.