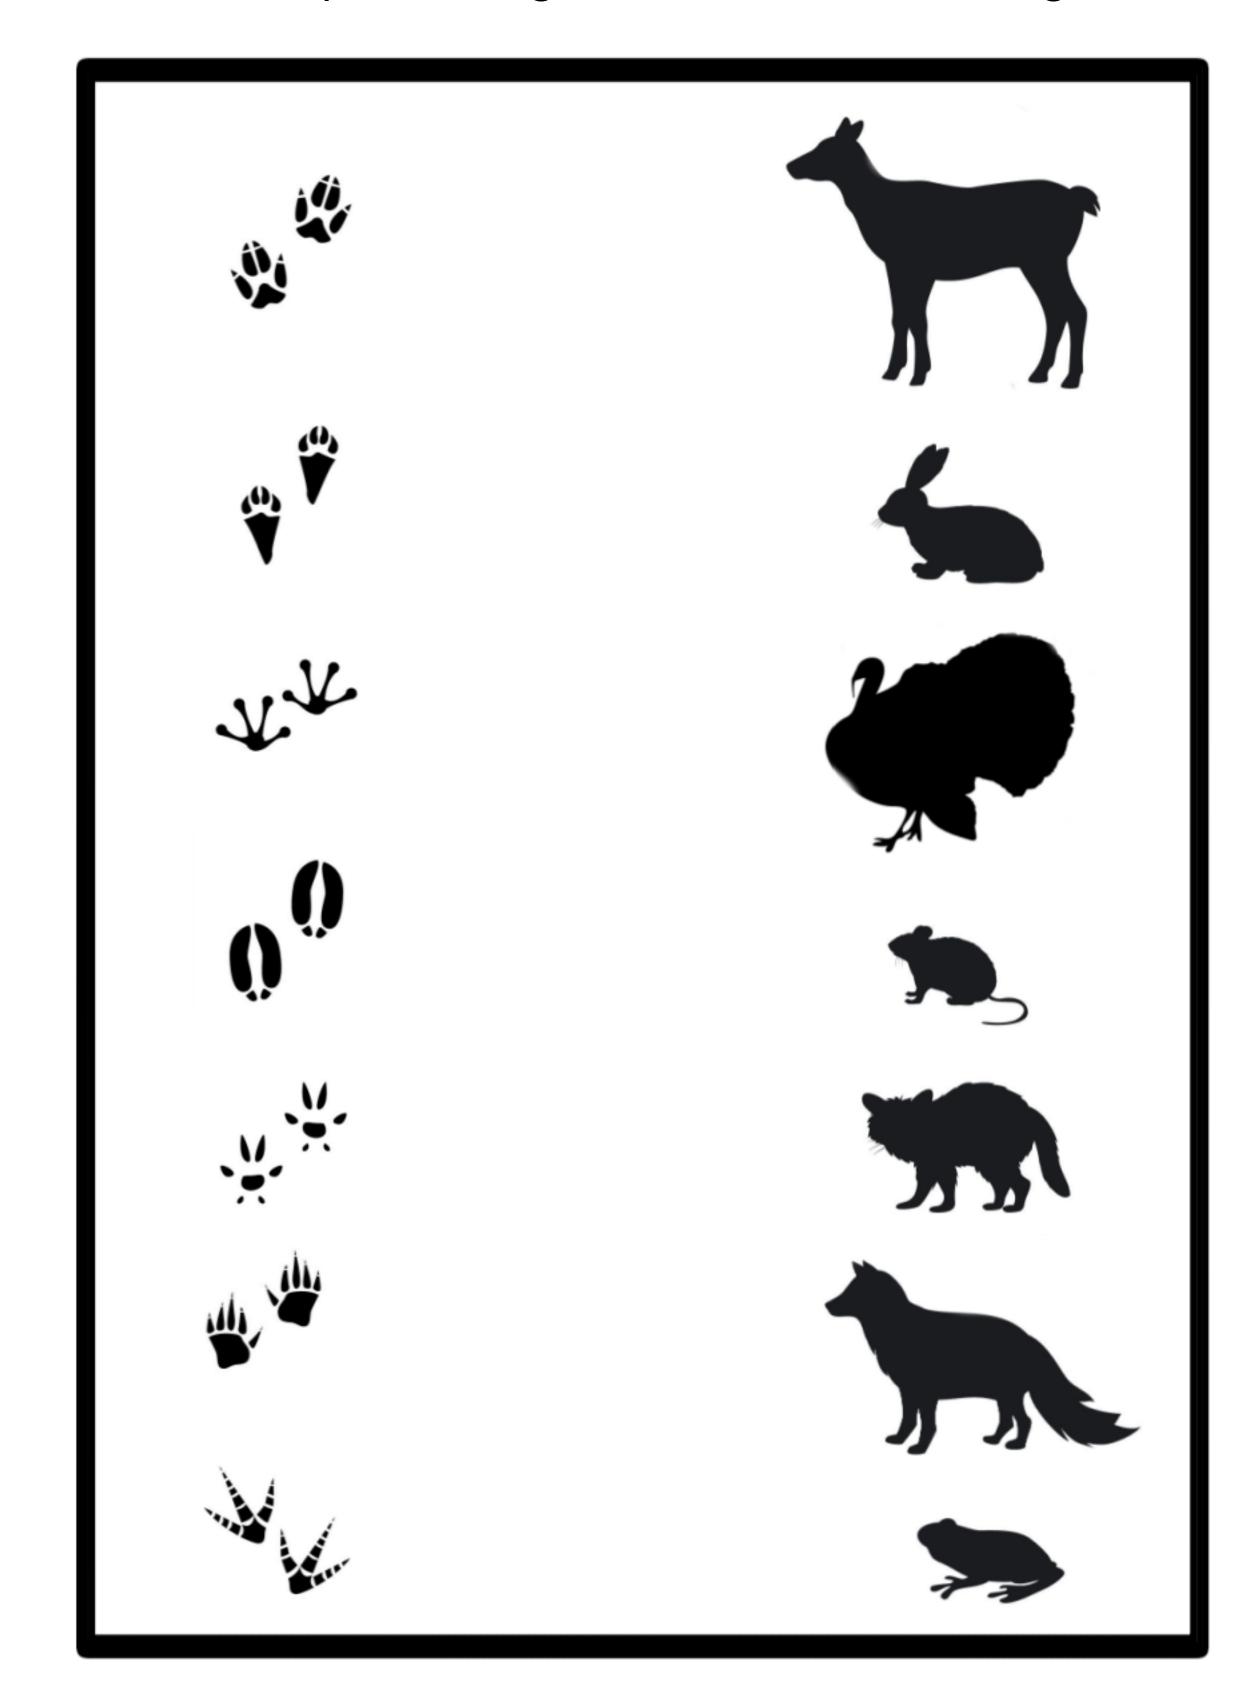

#### BECOME A TRACKER

Match the print on the left to the corresponding animal on the right.