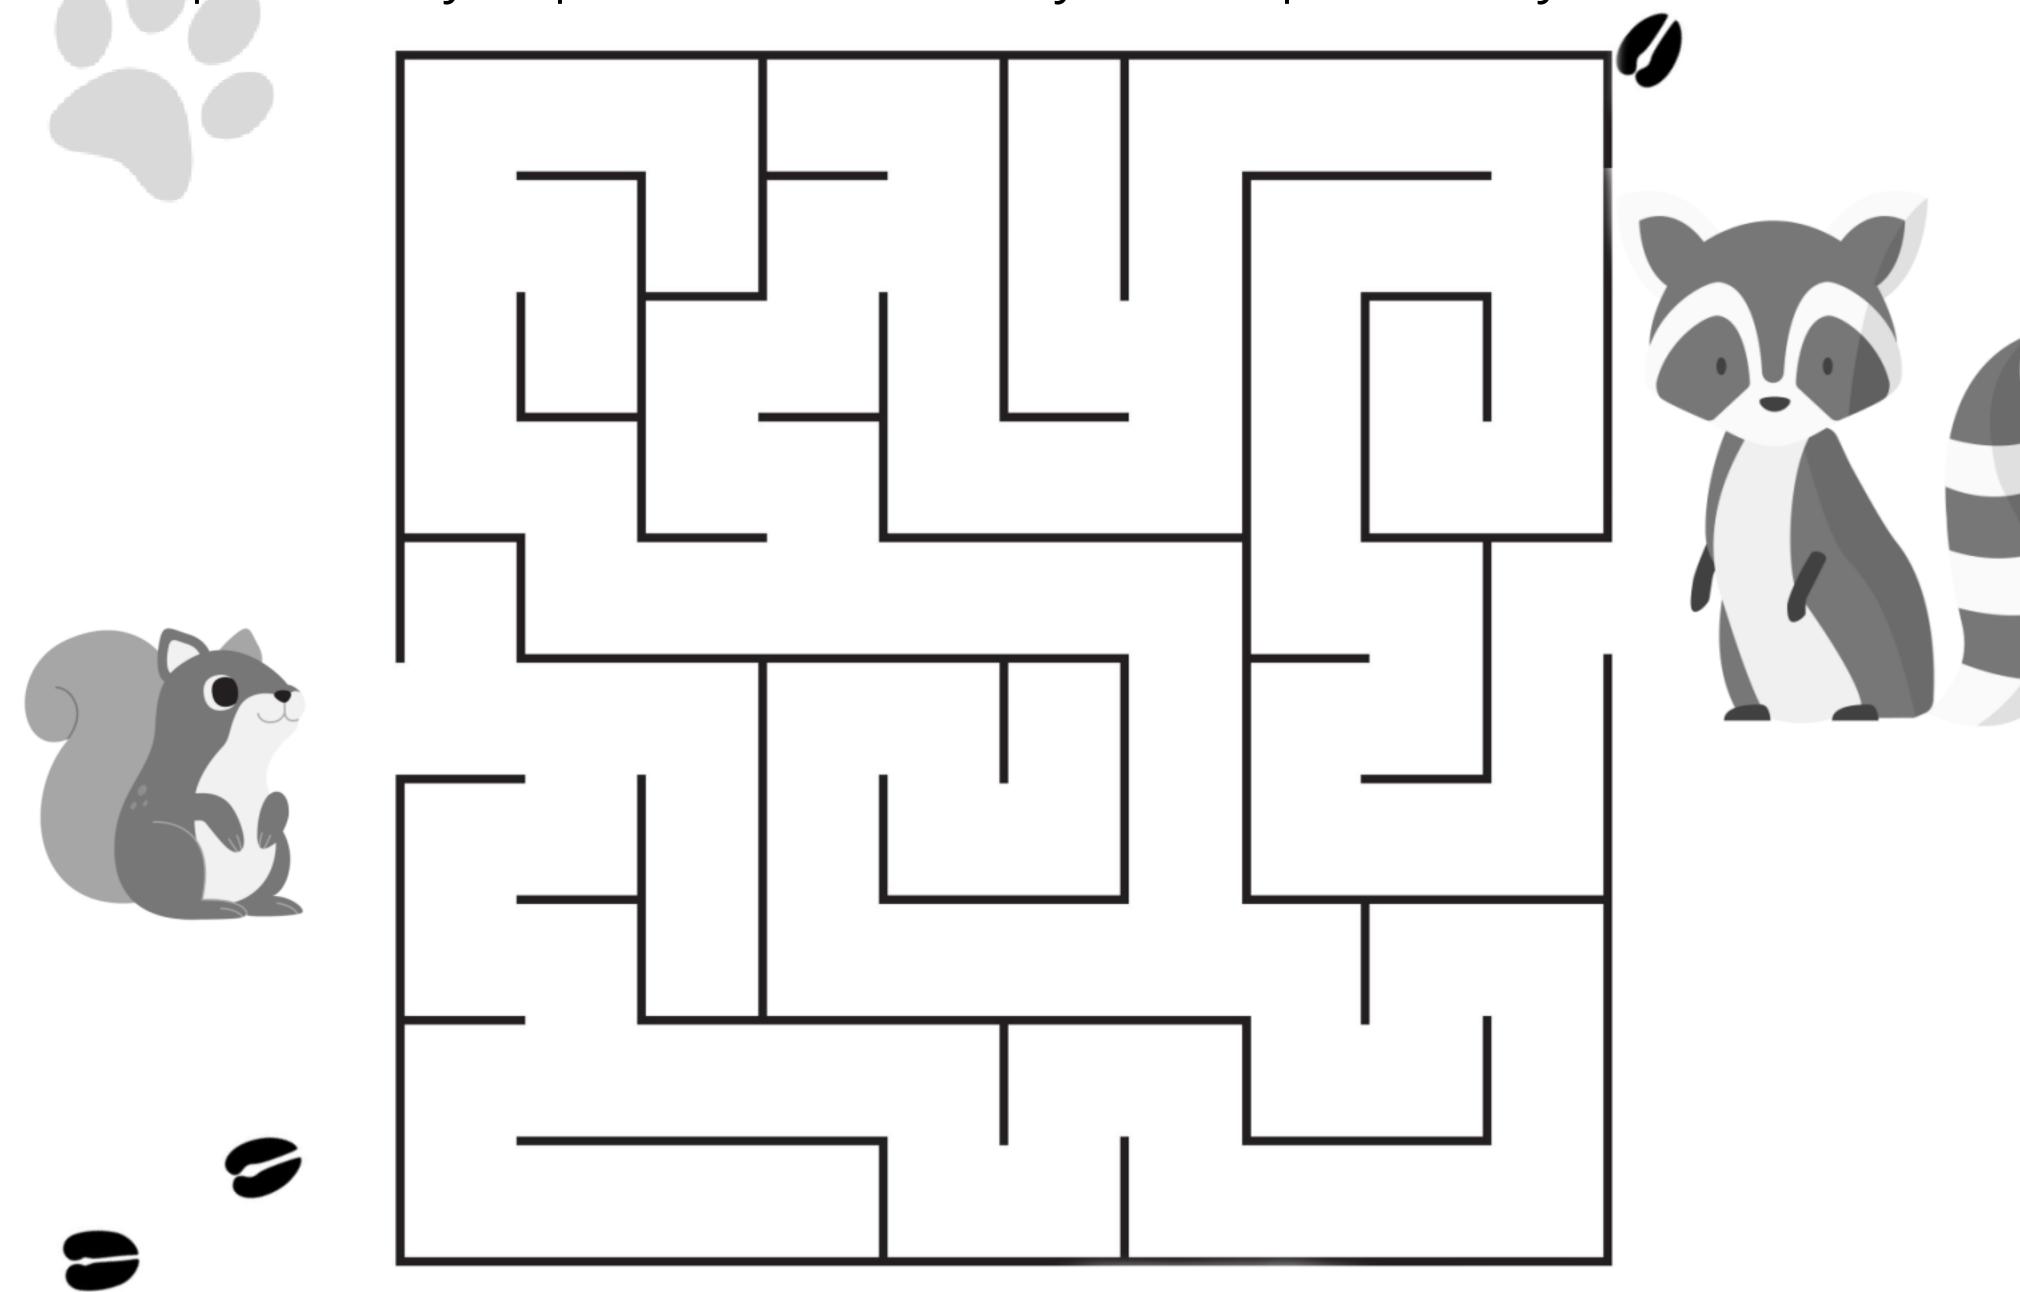

H
 E
 R
 I
 T
 A
 G
 E
 D
 S
 C

 L
 E
 P
 L
 E
 Y
 L
 A
 K
 E
 K
 Y
 Q

Find the following words in the puzzle. Words are hidden  $\rightarrow$  and  $\Psi$  .

CREEKSIDE CROMAINE EPLEY

**FARMS** 

HARTLAND HERITAGE SETTLERS VILLAGE

LAKES ORE CREEK ROUND

## SPOT THE 10 DIFFERENCES







MINIOR RANGES

ACTIVITY GUIDE



Complete activities around Settlers Park to become a Hartland Township Junior Ranger. Turn your booklet in to the Township Hall during open hours to receive a patch and certificate of completion.

If you are 6 years old or younger, complete at least 2 activities.

If you are **7-9 years old**, complete at least 4 activities.

If you are 10 years old or older, complete all of the activities.

#### FIND THE WAY

Help Sammy Squirrel find his way to his pal Rocky Raccoon



#### UNSCRAMBLE THE SPECIES

Unscramble the words below to identify different trees and flowers found around Hartland.

| AKO RETE   | CIHBR EETR |  |
|------------|------------|--|
| MEPLA ETER | DISAY      |  |
| CERVLO     | EMLIDKWE   |  |
| YILL       | ULLMTIRI   |  |



# CRACK THE CODE



Use the code above to fill in the blanks below:

HARTLAND IS...



#### HIT THE TRAIL



**U** 

north on the paved path toward the playscape. According to the map near the park, the paved path at Settlers Park is \_\_\_\_ miles long.

2.As you head past the playscape, look to your right past the bathrooms to spot Little Settlers Loop bike path. The middle of the area has a large \_\_\_\_\_\_

\_\_\_\_ that you can ride your bike through.

- 3. Continue on the path until it "T's". Turn to the le