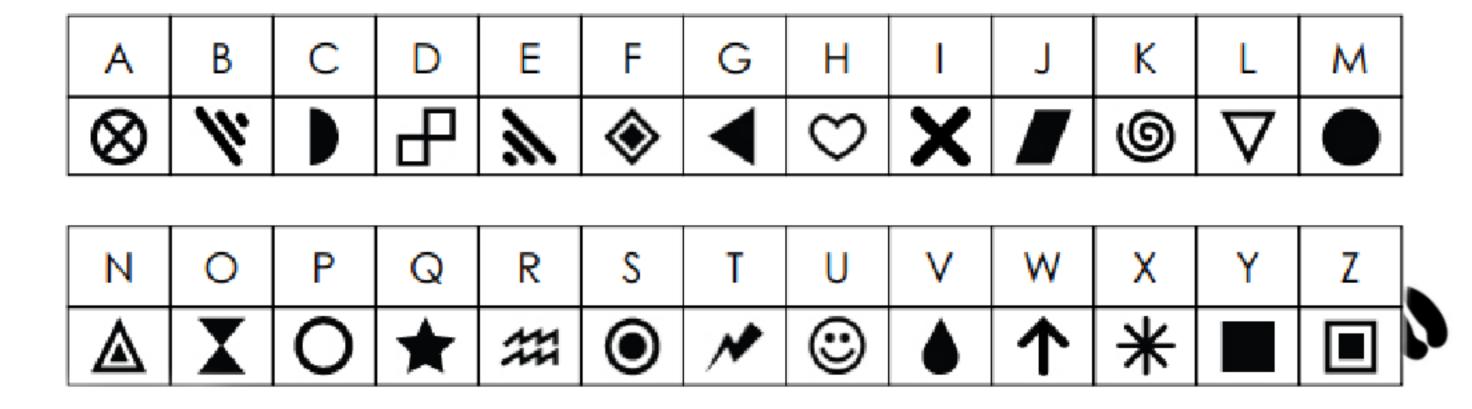

# CRACK THE CODE

Use the code above to fill in the blanks below:

HARTLAND IS...