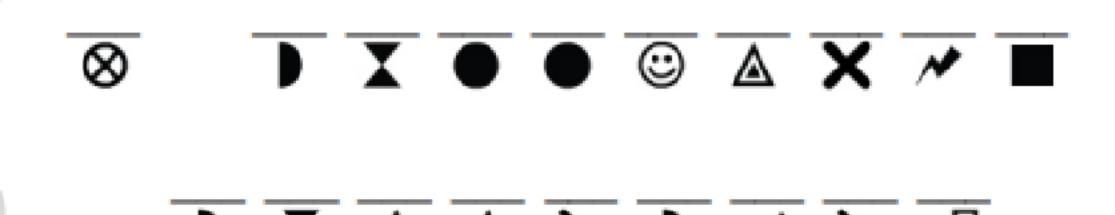

#### BECOME A TRACKER

Match the print on the left to the corresponding animal on the right.