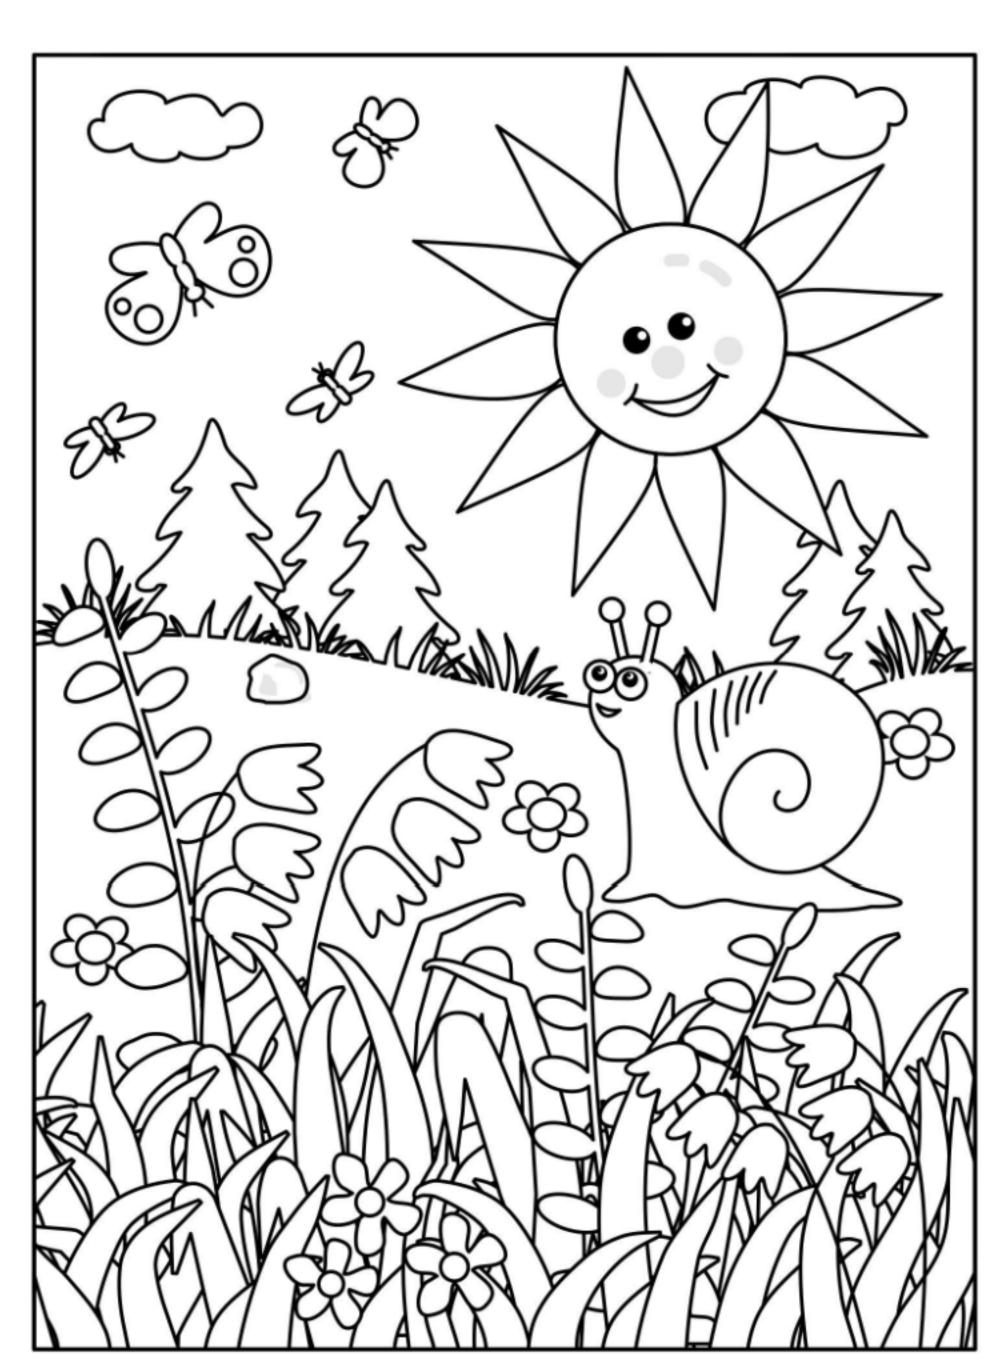

## SPOT THE 10 DIFFERENCES

MINIOR RANGES

ACTIVITY GUIDE

Complete activities around Settlers Park to become a Hartland Township Junior Ranger. Turn your booklet in to the Township Hall during open hours to receive a patch and certificate of completion.